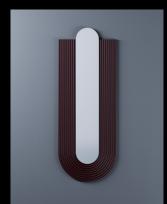

MONADE is a set of two wall mirrors.

Hypnotizing, the concentric curves of the aluminum tubes catch the eye in a frugal tête-à-tête in the heart of the mirror. Opening on intimacy, MONADE is integrated in the space as an architectural element, like a window towards oneself.

Opening on intimacy, Monade mirror is integrated in the space as an architectural clement, like a window towards oneself.

The mirror is fixed to the tubular structure by industrial collage. On the back, a steel sheet rigidifies the whole. Two holes are drilled at the two extremities of the plate. Thus, MONADE can be fixed in two different ways, according to the user's wishes. Two complementary sizes have been designed, the largest one allowing to see oneself entirely inside, and to tip the object into a dimension of space and architecture.