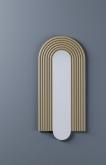

MONADE is a set of two wall mirrors.

Hypnotizing, the concentric curves of the aluminum tubes catch the eye in a frugal tête-à-tête in the heart of the mirror. Opening on intimacy, MONADE is integrated in the space as an architectural element, like a window towards oneself.

Opening on intimacy, Monade mirror is integrated in the space as an architectural clement, like a window towards oneself.

The mirror is fixed to the tubular structure by industrial collage. On the back, a steel sheet rigidifies the whole. Two holes are drilled at the two extremities of the plate. Thus, MONADE can be fixed in two different ways, according to the user's wishes. Two complementary sizes have been designed, the largest one allowing to see oneself entirely inside, and to tip the object into a dimension of space and architecture.

**202 monade \_ large** 1470x560 blue RAL5002

**032 monade \_ small** 930x420 red RAL3005

**301 monade \_ large** 1470x560 red RAL3005

**302 monade \_ large** 1470x560 red RAL3005

**042 monade \_ small** 930x420 champagne RAL1035

**401 monade \_ large** 1470x560 champagne RAL1035

**402 monade \_ large** 1470x560 champagne RAL1035