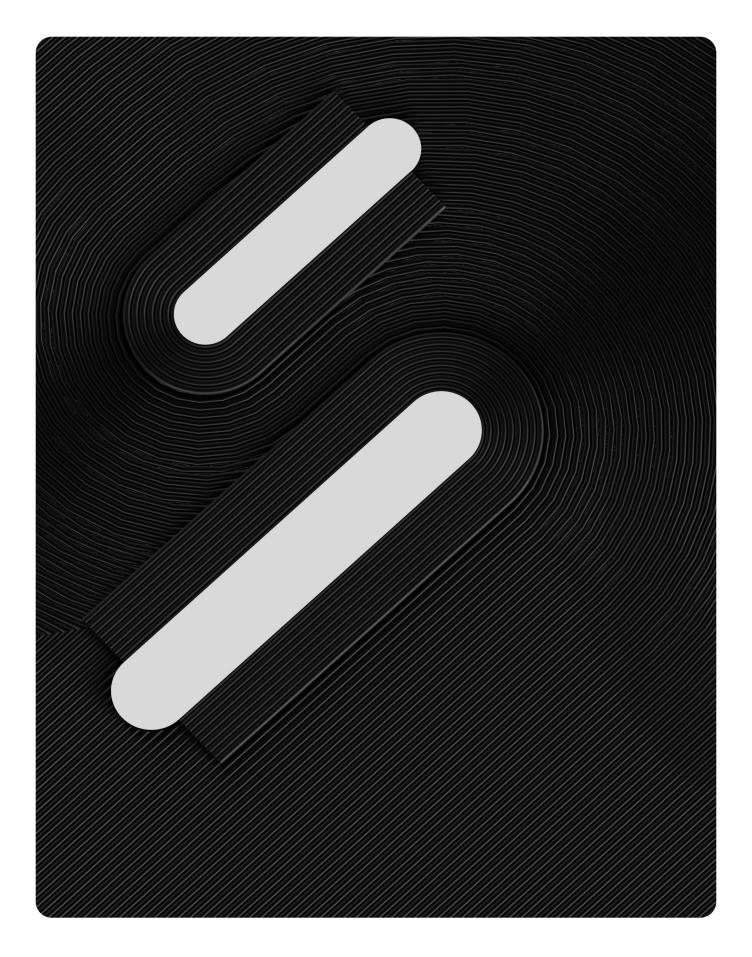

MONADE is a set of two wall mirrors.

Hypnotizing, the concentric curves of the aluminum tubes catch the eye in a frugal tête-à-tête in the heart of the mirror. Opening on intimacy, MONADE is integrated in the space as an architectural element, like a window towards oneself.

Opening on intimacy, Monade mirror is integrated in the space as an architectural clement, like a window towards oneself.

The mirror is fixed to the tubular structure by industrial collage. On the back, a steel sheet rigidifies the whole. Two holes are drilled at the two extremities of the plate. Thus, MONADE can be fixed in two different ways, according to the user's wishes. Two complementary sizes have been designed, the largest one allowing to see oneself entirely inside, and to tip the object into a dimension of space and architecture.