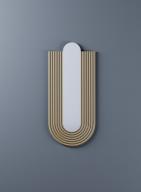

MONADE is a set of two wall mirrors.

Hypnotizing, the concentric curves of the aluminum tubes catch the eye in a frugal tête-à-tête in the heart of the mirror. Opening on intimacy, MONADE is integrated in the space as an architectural element, like a window towards oneself.

Opening on intimacy, Monade mirror is integrated in the space as an architectural clement, like a window towards oneself.

The mirror is fixed to the tubular structure by industrial collage. On the back, a steel sheet rigidifies the whole. Two holes are drilled at the two extremities of the plate. Thus, MONADE can be fixed in two different ways, according to the user's wishes. Two complementary sizes have been designed, the largest one allowing to see oneself entirely inside, and to tip the object into a dimension of space and architecture.