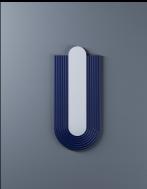

MONADE is a set of two wall mirrors.

Hypnotizing, the concentric curves of the aluminum tubes catch the eye in a frugal tête-à-tête in the heart of the mirror. Opening on intimacy, MONADE is integrated in the space as an architectural element, like a window towards oneself.

Opening on intimacy, Monade mirror is integrated in the space as an architectural clement, like a window towards oneself.

The mirror is fixed to the tubular structure by industrial collage. On the back, a steel sheet rigidifies the whole. Two holes are drilled at the two extremities of the plate. Thus, MONADE can be fixed in two different ways, according to the user's wishes. Two complementary sizes have been designed, the largest one allowing to see oneself entirely inside, and to tip the object into a dimension of space and architecture.