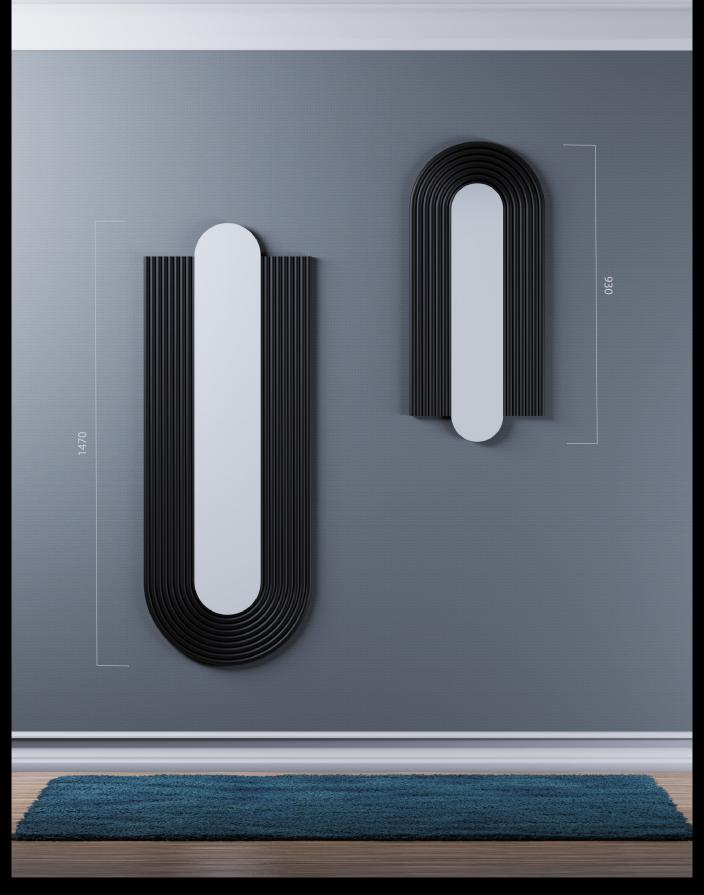

MONADE is a set of two wall mirrors.

Hypnotizing, the concentric curves of the aluminum tubes catch the eye in a frugal tête-à-tête in the heart of the mirror. Opening on intimacy, MONADE is integrated in the space as an architectural element, like a window towards oneself.

Opening on intimacy, Monade mirror is integrated in the space as an architectural clement, like a window towards oneself.

The mirror is fixed to the tubular structure by industrial collage. On the back, a steel sheet rigidifies the whole. Two holes are drilled at the two extremities of the plate. Thus, MONADE can be fixed in two different ways, according to the user's wishes. Two complementary sizes have been designed, the largest one allowing to see oneself entirely inside, and to tip the object into a dimension of space and architecture.

**011 monade \_ small** 930x420 black RAL9005

**021 monade \_ small** 930x420 blue RAL5002

**031 monade \_ small** 930x420 red RAL3005

**041 monade \_ small** 930x420 champagne RAL1035

**012 monade \_ small** 930x420 black RAL9005

**101 monade \_ large** 1470x560 black RAL9005

**102 monade \_ large** 1470x560 black RAL9005

\* tinted mirror available

**022 monade \_ small** 930x420 blue RAL5002

**201 monade \_ large** 1470x560 blue RAL5002