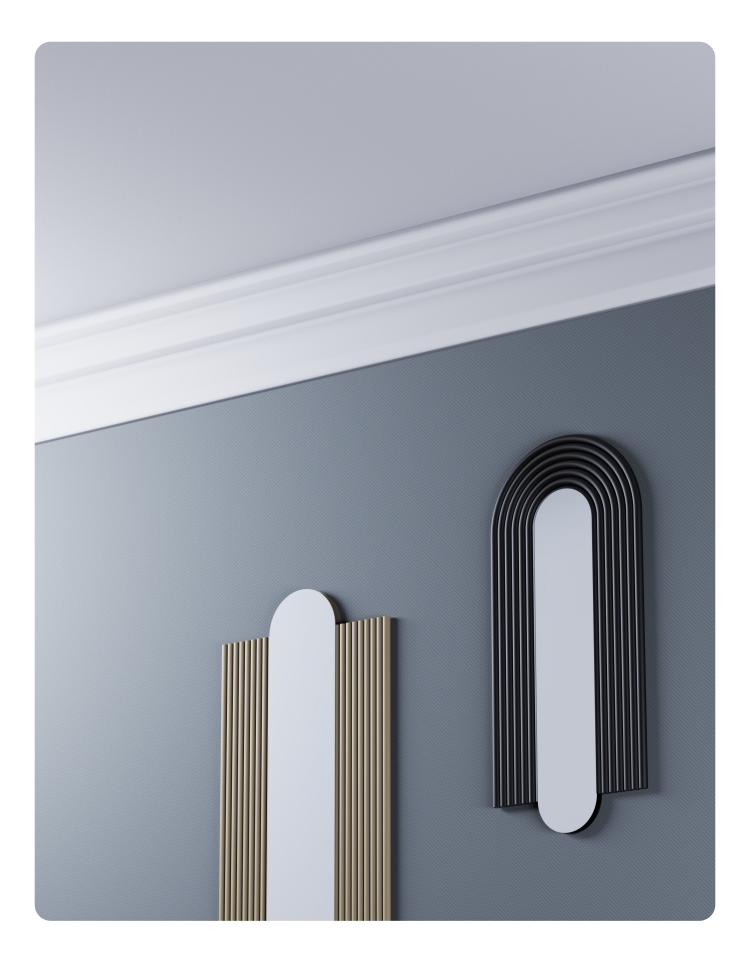

MONADE mirrors are available in several shades, including a tinted mirror. The mirror is fixed to the tubular structure by industrial glue. On the back, a sheet metal plate rigidifies the whole and allows the user to turn the mirror over. Thus, the large version of MONADE can be fixed in two different ways, according to the customer's wishes.

Opening on intimacy, Monade mirror is integrated in the space as an architectural clement, like a window towards oneself.

The mirror is fixed to the tubular structure by industrial collage. On the back, a steel sheet rigidifies the whole. Two holes are drilled at the two extremities of the plate. Thus, MONADE can be fixed in two different ways, according to the user's wishes. Two complementary sizes have been designed, the largest one allowing to see oneself entirely inside, and to tip the object into a dimension of space and architecture.

**011 monade \_ small** 930x420 black RAL9005

**021 monade \_ small** 930x420 blue RAL5002

**031 monade \_ small** 930x420 red RAL3005

**041 monade \_ small** 930x420 champagne RAL1035

**012 monade \_ small** 930x420 black RAL9005