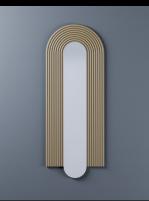

MONADE is a set of two wall mirrors.

Hypnotizing, the concentric curves of the aluminum tubes catch the eye in a frugal tête-à-tête in the heart of the mirror. Opening on intimacy, MONADE is integrated in the space as an architectural element, like a window towards oneself.

Opening on intimacy, Monade mirror is integrated in the space as an architectural clement, like a window towards oneself.

The mirror is fixed to the tubular structure by industrial collage. On the back, a steel sheet rigidifies the whole. Two holes are drilled at the two extremities of the plate. Thus, MONADE can be fixed in two different ways, according to the user's wishes. Two complementary sizes have been designed, the largest one allowing to see oneself entirely inside, and to tip the object into a dimension of space and architecture.

MONADE mirrors are available in several shades, including a tinted mirror. The mirror is fixed to the tubular structure by industrial glue. On the back, a sheet metal plate rigidifies the whole and allows the user to turn the mirror over. Thus, the large version of MONADE can be fixed in two different ways, according to the customer's wishes.