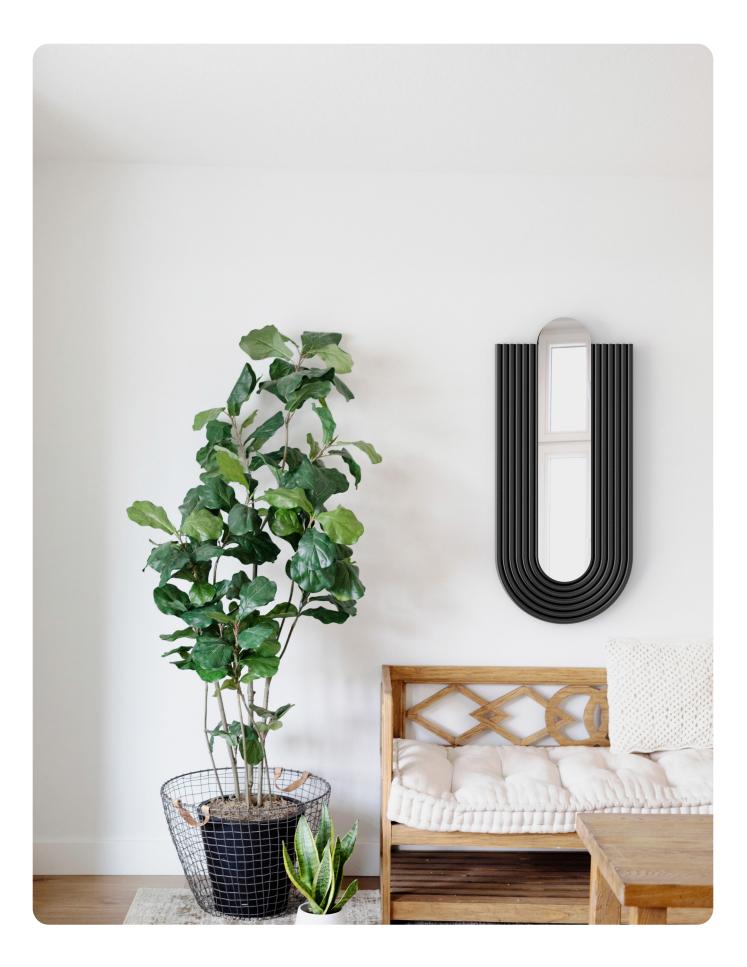

MONADE is a set of two wall mirrors.

Hypnotizing, the concentric curves of the aluminum tubes catch the eye in a frugal tête-à-tête in the heart of the mirror. Opening on intimacy, MONADE is integrated in the space as an architectural element, like a window towards oneself.

Opening on intimacy, Monade mirror is integrated in the space as an architectural clement, like a window towards oneself.

The mirror is fixed to the tubular structure by industrial collage. On the back, a steel sheet rigidifies the whole. Two holes are drilled at the two extremities of the plate. Thus, MONADE can be fixed in two different ways, according to the user's wishes. Two complementary sizes have been designed, the largest one allowing to see oneself entirely inside, and to tip the object into a dimension of space and architecture.