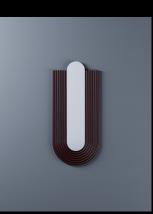

MONADE is a set of two wall mirrors.

Hypnotizing, the concentric curves of the aluminum tubes catch the eye in a frugal tête-à-tête in the heart of the mirror. Opening on intimacy, MONADE is integrated in the space as an architectural element, like a window towards oneself.

Opening on intimacy, Monade mirror is integrated in the space as an architectural clement, like a window towards oneself.

The mirror is fixed to the tubular structure by industrial collage. On the back, a steel sheet rigidifies the whole. Two holes are drilled at the two extremities of the plate. Thus, MONADE can be fixed in two different ways, according to the user's wishes. Two complementary sizes have been designed, the largest one allowing to see oneself entirely inside, and to tip the object into a dimension of space and architecture.