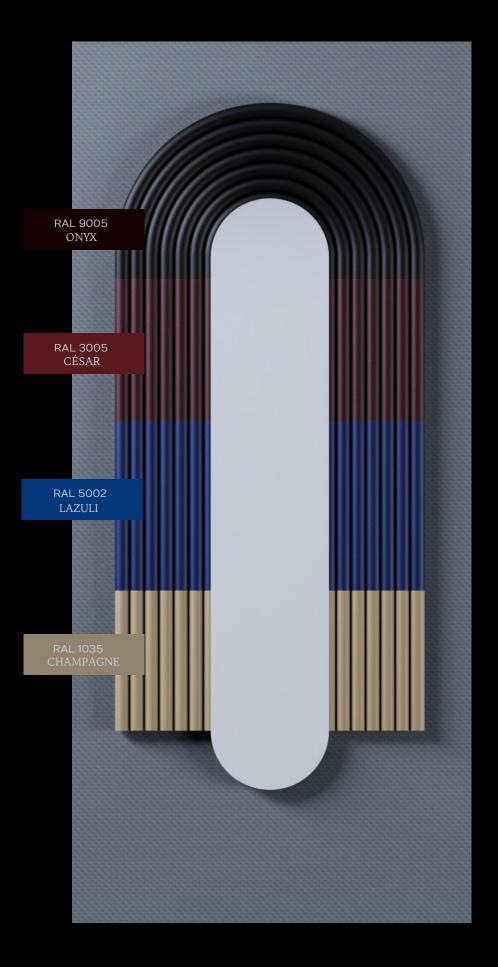

MONADE mirrors are available in several shades, including a tinted mirror. The mirror is fixed to the tubular structure by industrial glue. On the back, a sheet metal plate rigidifies the whole and allows the user to turn the mirror over. Thus, the large version of MONADE can be fixed in two different ways, according to the customer's wishes.

Sensitive to the values of craftsmanship, each mirror has a manual step in its manufacturing process. This gives the product its timeless, sensitive and evocative identity. This passage to life also allows us to offer our customers very sensitive custom-made versions; size, color, finish, tinted mirror, are all creative levers that the studio wished to keep for even more unique projects for our collaborators.

**011 monade \_ small** 930x420 black RAL9005

**021 monade \_ small** 930x420 blue RAL5002

**031 monade \_ small** 930x420 red RAL3005

**041 monade \_ small** 930x420 champagne RAL1035

**012 monade \_ small** 930x420 black RAL9005

**101 monade \_ large** 1470x560 black RAL9005

**102 monade \_ large** 1470x560 black RAL9005

\* tinted mirror available

**022 monade \_ small** 930x420 blue RAL5002

**201 monade \_ large** 1470x560 blue RAL5002

**202 monade \_ large** 1470x560 blue RAL5002

**032 monade \_ small** 930x420 red RAL3005

**301 monade \_ large** 1470x560 red RAL3005

**302 monade \_ large** 1470x560 red RAL3005

**042 monade \_ small** 930x420 champagne RAL1035

**401 monade \_ large** 1470x560 champagne RAL1035

**402 monade \_ large** 1470x560 champagne RAL1035