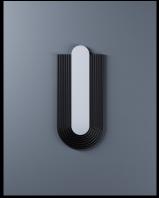

MONADE is a set of two wall mirrors.

Hypnotizing, the concentric curves of the aluminum tubes catch the eye in a frugal tête-à-tête in the heart of the mirror. Opening on intimacy, MONADE is integrated in the space as an architectural element, like a window towards oneself.

Opening on intimacy, Monade mirror is integrated in the space as an architectural clement, like a window towards oneself.

The mirror is fixed to the tubular structure by industrial collage. On the back, a steel sheet rigidifies the whole. Two holes are drilled at the two extremities of the plate. Thus, MONADE can be fixed in two different ways, according to the user's wishes. Two complementary sizes have been designed, the largest one allowing to see oneself entirely inside, and to tip the object into a dimension of space and architecture.

**011 monade \_ small** 930x420 black RAL9005

**021 monade \_ small** 930x420 blue RAL5002

**031 monade \_ small** 930x420 red RAL3005

**041 monade \_ small** 930x420 champagne RAL1035

**012 monade \_ small** 930x420 black RAL9005

**101 monade \_ large** 1470x560 black RAL9005

**102 monade \_ large** 1470x560 black RAL9005

\* tinted mirror available

**022 monade \_ small** 930x420 blue RAL5002

**201 monade \_ large** 1470x560 blue RAL5002