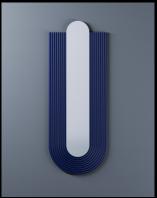

MONADE is a set of two wall mirrors.

Hypnotizing, the concentric curves of the aluminum tubes catch the eye in a frugal tête-à-tête in the heart of the mirror. Opening on intimacy, MONADE is integrated in the space as an architectural element, like a window towards oneself.

Opening on intimacy, Monade mirror is integrated in the space as an architectural clement, like a window towards oneself.

The mirror is fixed to the tubular structure by industrial collage. On the back, a steel sheet rigidifies the whole. Two holes are drilled at the two extremities of the plate. Thus, MONADE can be fixed in two different ways, according to the user's wishes. Two complementary sizes have been designed, the largest one allowing to see oneself entirely inside, and to tip the object into a dimension of space and architecture.