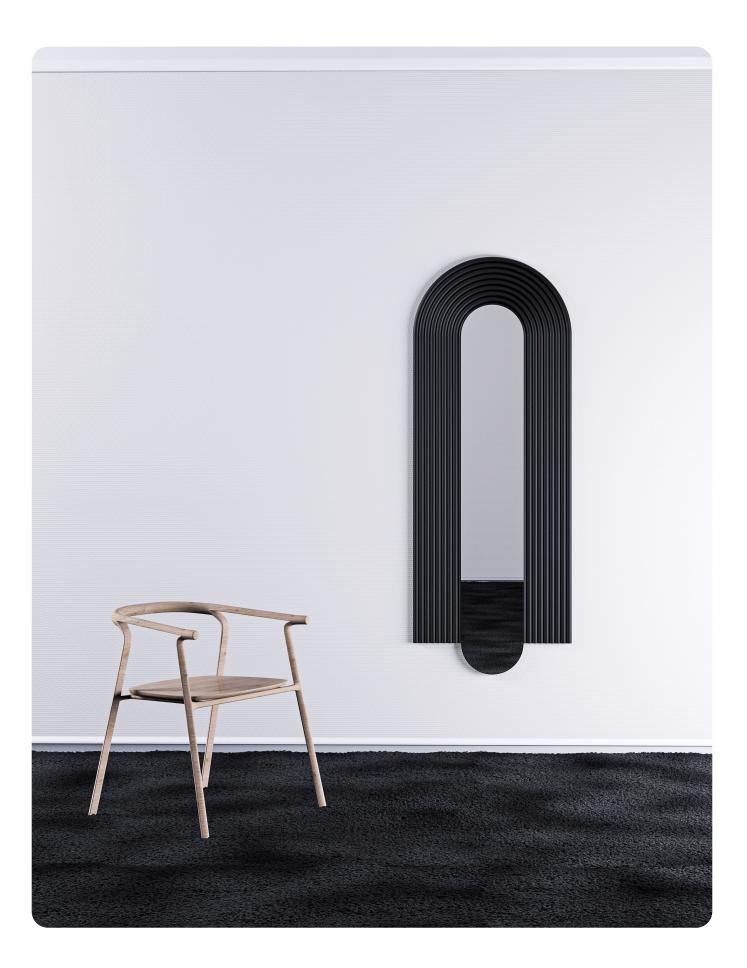

MONADE is a set of two wall mirrors.

Hypnotizing, the concentric curves of the aluminum tubes catch the eye in a frugal tête-à-tête in the heart of the mirror. Opening on intimacy, MONADE is integrated in the space as an architectural element, like a window towards oneself.

Opening on intimacy, Monade mirror is integrated in the space as an architectural clement, like a window towards oneself.

The mirror is fixed to the tubular structure by industrial collage. On the back, a steel sheet rigidifies the whole. Two holes are drilled at the two extremities of the plate. Thus, MONADE can be fixed in two different ways, according to the user's wishes. Two complementary sizes have been designed, the largest one allowing to see oneself entirely inside, and to tip the object into a dimension of space and architecture.