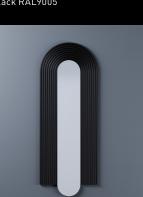

MONADE is a set of two wall mirrors.

Hypnotizing, the concentric curves of the aluminum tubes catch the eye in a frugal tête-à-tête in the heart of the mirror. Opening on intimacy, MONADE is integrated in the space as an architectural element, like a window towards oneself.

Opening on intimacy, Monade mirror is integrated in the space as an architectural clement, like a window towards oneself.

The mirror is fixed to the tubular structure by industrial collage. On the back, a steel sheet rigidifies the whole. Two holes are drilled at the two extremities of the plate. Thus, MONADE can be fixed in two different ways, according to the user's wishes. Two complementary sizes have been designed, the largest one allowing to see oneself entirely inside, and to tip the object into a dimension of space and architecture.

**011 monade \_ small** 930x420 black RAL9005

**021 monade \_ small** 930x420 blue RAL5002

**031 monade \_ small** 930x420 red RAL3005

**041 monade \_ small** 930x420 champagne RAL1035

**012 monade \_ small** 930x420 black RAL9005

**101 monade \_ large** 1470x560 black RAL9005

**102 monade \_ large** 1470x560 black RAL9005

\* tinted mirror available

**022 monade \_ small** 930x420 blue RAL5002

**201 monade \_ large** 1470x560 blue RAL5002