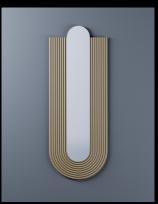

MONADE is a set of two wall mirrors.

Hypnotizing, the concentric curves of the aluminum tubes catch the eye in a frugal tête-à-tête in the heart of the mirror. Opening on intimacy, MONADE is integrated in the space as an architectural element, like a window towards oneself.

Opening on intimacy, Monade mirror is integrated in the space as an architectural clement, like a window towards oneself.

The mirror is fixed to the tubular structure by industrial collage. On the back, a steel sheet rigidifies the whole. Two holes are drilled at the two extremities of the plate. Thus, MONADE can be fixed in two different ways, according to the user's wishes. Two complementary sizes have been designed, the largest one allowing to see oneself entirely inside, and to tip the object into a dimension of space and architecture.

MONADE mirrors are available in several shades, including a tinted mirror. The mirror is fixed to the tubular structure by industrial glue. On the back, a sheet metal plate rigidifies the whole and allows the user to turn the mirror over. Thus, the large version of MONADE can be fixed in two different ways, according to the customer's wishes.