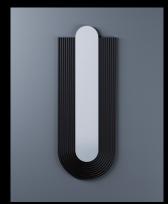

MONADE is a set of two wall mirrors.

Hypnotizing, the concentric curves of the aluminum tubes catch the eye in a frugal tête-à-tête in the heart of the mirror. Opening on intimacy, MONADE is integrated in the space as an architectural element, like a window towards oneself.

Opening on intimacy, Monade mirror is integrated in the space as an architectural clement, like a window towards oneself.

The mirror is fixed to the tubular structure by industrial collage. On the back, a steel sheet rigidifies the whole. Two holes are drilled at the two extremities of the plate. Thus, MONADE can be fixed in two different ways, according to the user's wishes. Two complementary sizes have been designed, the largest one allowing to see oneself entirely inside, and to tip the object into a dimension of space and architecture.