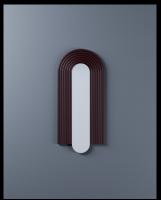

MONADE is a set of two wall mirrors.

Hypnotizing, the concentric curves of the aluminum tubes catch the eye in a frugal tête-à-tête in the heart of the mirror. Opening on intimacy, MONADE is integrated in the space as an architectural element, like a window towards oneself.

Opening on intimacy, Monade mirror is integrated in the space as an architectural clement, like a window towards oneself.

The mirror is fixed to the tubular structure by industrial collage. On the back, a steel sheet rigidifies the whole. Two holes are drilled at the two extremities of the plate. Thus, MONADE can be fixed in two different ways, according to the user's wishes. Two complementary sizes have been designed, the largest one allowing to see oneself entirely inside, and to tip the object into a dimension of space and architecture.

**011 monade \_ small** 930x420 black RAL9005

**021 monade \_ small** 930x420 blue RAL5002

**031 monade \_ small** 930x420 red RAL3005

**041 monade \_ small** 930x420 champagne RAL1035

**012 monade \_ small** 930x420 black RAL9005

**101 monade \_ large** 1470x560 black RAL9005

**102 monade \_ large** 1470x560 black RAL9005

\* tinted mirror available

**022 monade \_ small** 930x420 blue RAL5002

**201 monade \_ large** 1470x560 blue RAL5002