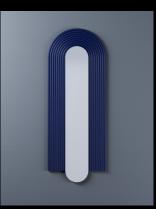

MONADE is a set of two wall mirrors.

Hypnotizing, the concentric curves of the aluminum tubes catch the eye in a frugal tête-à-tête in the heart of the mirror. Opening on intimacy, MONADE is integrated in the space as an architectural element, like a window towards oneself.

Opening on intimacy, Monade mirror is integrated in the space as an architectural clement, like a window towards oneself.

The mirror is fixed to the tubular structure by industrial collage. On the back, a steel sheet rigidifies the whole. Two holes are drilled at the two extremities of the plate. Thus, MONADE can be fixed in two different ways, according to the user's wishes. Two complementary sizes have been designed, the largest one allowing to see oneself entirely inside, and to tip the object into a dimension of space and architecture.