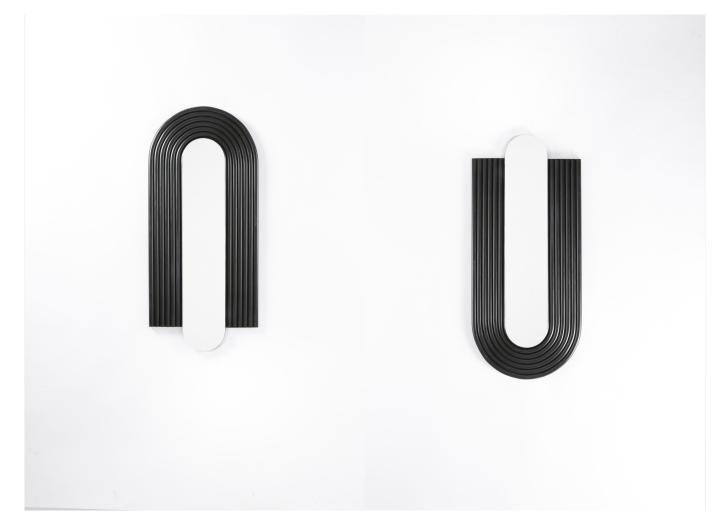

MONADE is a set of two wall mirrors.

Hypnotizing, the concentric curves of the aluminum tubes catch the eye in a frugal tête-à-tête in the heart of the mirror. Opening on intimacy, MONADE is integrated in the space as an architectural element, like a window towards oneself.

MONADE mirrors are available in several shades, including a tinted mirror. The mirror is fixed to the tubular structure by industrial glue. On the back, a sheet metal plate rigidifies the whole and allows the user to turn the mirror over. Thus, the large version of MONADE can be fixed in two different ways, according to the customer's wishes.

Opening on intimacy, Monade mirror is integrated in the space as an architectural clement, like a window towards oneself.

The mirror is fixed to the tubular structure by industrial collage. On the back, a steel sheet rigidifies the whole. Two holes are drilled at the two extremities of the plate. Thus, MONADE can be fixed in two different ways, according to the user's wishes. Two complementary sizes have been designed, the largest one allowing to see oneself entirely inside, and to tip the object into a dimension of space and architecture.