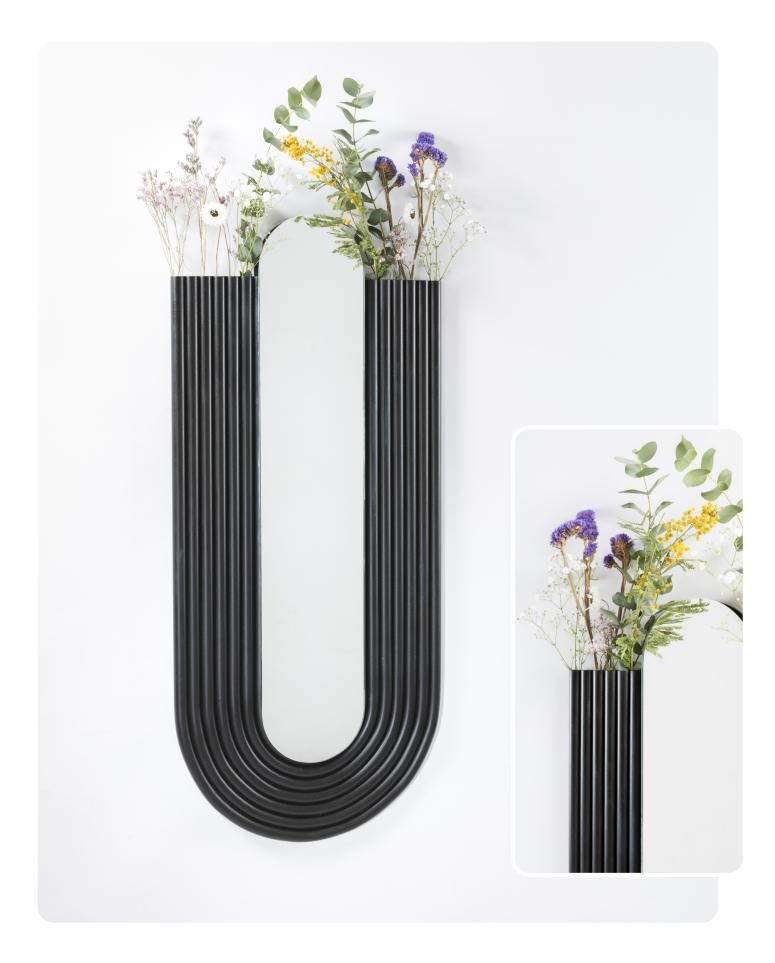

MONADE is a set of two wall mirrors.

Hypnotizing, the concentric curves of the aluminum tubes catch the eye in a frugal tête-à-tête in the heart of the mirror. Opening on intimacy, MONADE is integrated in the space as an architectural element, like a window towards oneself.

Opening on intimacy, Monade mirror is integrated in the space as an architectural clement, like a window towards oneself.

The mirror is fixed to the tubular structure by industrial collage. On the back, a steel sheet rigidifies the whole. Two holes are drilled at the two extremities of the plate. Thus, MONADE can be fixed in two different ways, according to the user's wishes. Two complementary sizes have been designed, the largest one allowing to see oneself entirely inside, and to tip the object into a dimension of space and architecture.