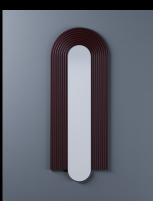

MONADE is a set of two wall mirrors.

Hypnotizing, the concentric curves of the aluminum tubes catch the eye in a frugal tête-à-tête in the heart of the mirror. Opening on intimacy, MONADE is integrated in the space as an architectural element, like a window towards oneself.

Opening on intimacy, Monade mirror is integrated in the space as an architectural clement, like a window towards oneself.

The mirror is fixed to the tubular structure by industrial collage. On the back, a steel sheet rigidifies the whole. Two holes are drilled at the two extremities of the plate. Thus, MONADE can be fixed in two different ways, according to the user's wishes. Two complementary sizes have been designed, the largest one allowing to see oneself entirely inside, and to tip the object into a dimension of space and architecture.