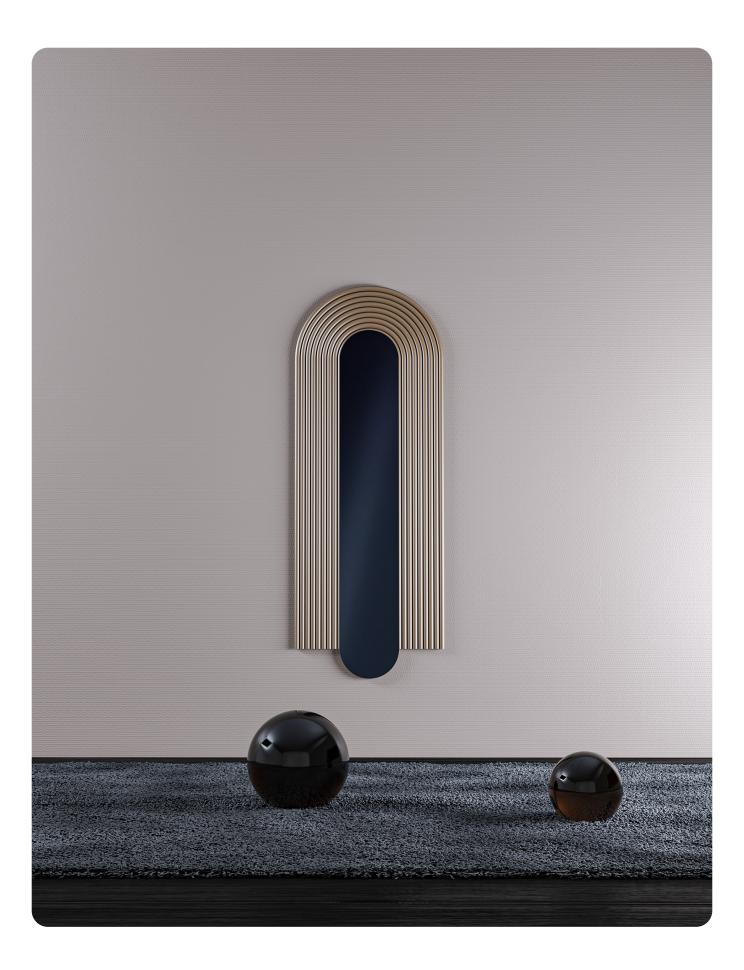

Sensitive to the values of craftsmanship, each mirror has a manual step in its manufacturing process. This gives the product its timeless, sensitive and evocative identity. This passage to life also allows us to offer our customers very sensitive custom-made versions; size, color, finish, tinted mirror, are all creative levers that the studio wished to keep for even more unique projects for our collaborators.

**011 monade \_ small** 930x420 black RAL9005

**021 monade \_ small** 930x420 blue RAL5002

**031 monade \_ small** 930x420 red RAL3005

**041 monade \_ small** 930x420 champagne RAL1035

**012 monade \_ small** 930x420 black RAL9005