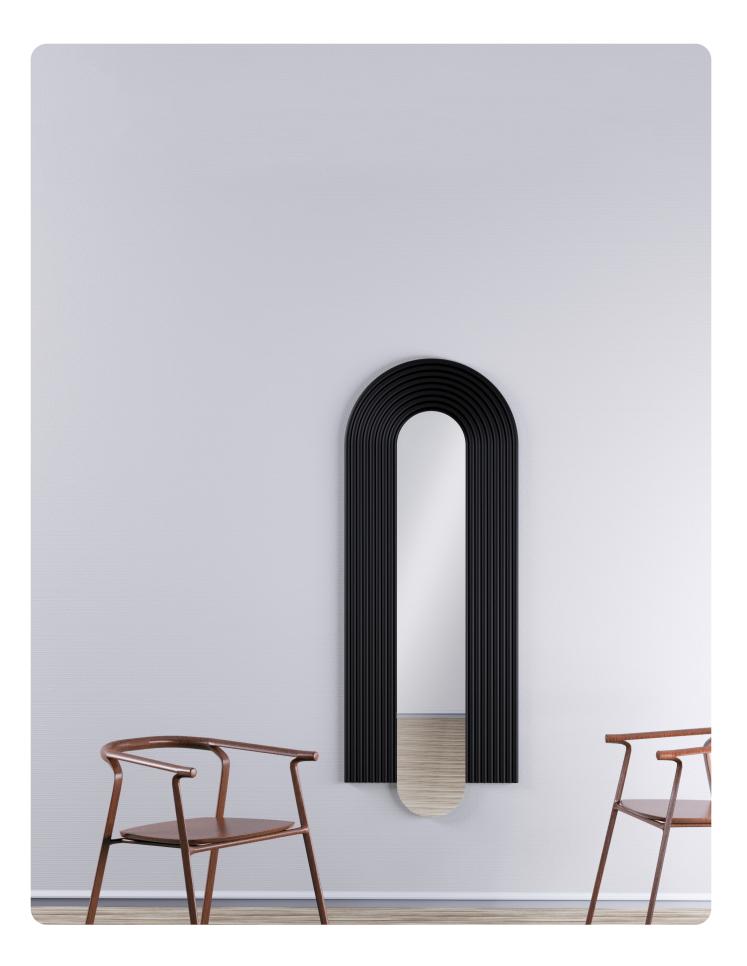

MONADE is a set of two wall mirrors.

Hypnotizing, the concentric curves of the aluminum tubes catch the eye in a frugal tête-à-tête in the heart of the mirror. Opening on intimacy, MONADE is integrated in the space as an architectural element, like a window towards oneself.

Opening on intimacy, Monade mirror is integrated in the space as an architectural clement, like a window towards oneself.

The mirror is fixed to the tubular structure by industrial collage. On the back, a steel sheet rigidifies the whole. Two holes are drilled at the two extremities of the plate. Thus, MONADE can be fixed in two different ways, according to the user's wishes. Two complementary sizes have been designed, the largest one allowing to see oneself entirely inside, and to tip the object into a dimension of space and architecture.